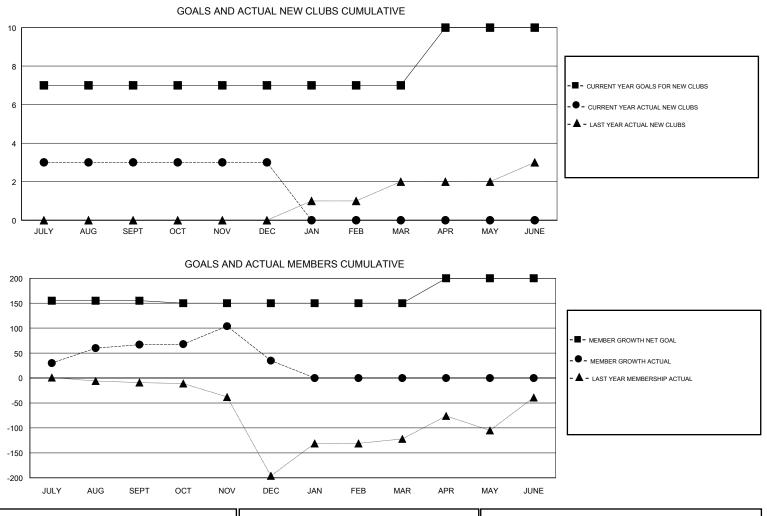

## SWADESH RANJAN SAHA GMT:

| GMT: SWADESH RANJAN SAHA |               |             | LOCATION INDIA |                       |                           |                         | GMT CA                                             |
|--------------------------|---------------|-------------|----------------|-----------------------|---------------------------|-------------------------|----------------------------------------------------|
| Clubs                    |               |             |                | Members               |                           |                         |                                                    |
|                          | RESULTS FOR   | R 2017-2018 |                | RESULTS FOR 2017-2018 |                           |                         |                                                    |
| QUARTER                  | NEW CLUB GOAL | NEW CLUBS   | DROPPED CLUBS  | QUARTER               | MEMBER GROWTH NET<br>GOAL | MEMBER GROWTH<br>ACTUAL | DROPPED<br>MEMBERS ACTUAL<br>(including transfers) |
| JULY/AUG/SEPT            | 7             | 3           | 0              | JULY/AUG/SEPT         | 155                       | 102                     | 35                                                 |
| OCT/NOV/DEC              | 0             | 0           | 2              | OCT/NOV/DEC           | -5                        | 67                      | 96                                                 |
| JAN/FEB/MAR              | 0             | 0           | 0              | JAN/FEB/MAR           | 0                         | 0                       | 0                                                  |
| APR/MAY/JUNE             | 3             | 0           | 0              | APR/MAY/JUNE          | 50                        | 0                       | 0                                                  |